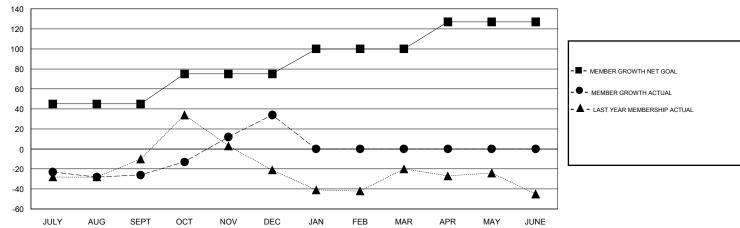

## GOALS AND ACTUAL MEMBERS CUMULATIVE

| DROPPED CLUBS: 1  DROPPED MEMBERS |     | 29 CLUBS OF 63 ADDED 1 OR MORE NEW MEMBERS | GENDER DISTRIB  MALE  FEMALE    | UTION<br>687 (52.32%)<br>626 (47.68%) |     |
|-----------------------------------|-----|--------------------------------------------|---------------------------------|---------------------------------------|-----|
| DECEASED                          | 3   | CLICK HERE FOR CUMULATIVE MEMBERSHIP DATA  | TOTAL FAMILY UNIT MEMBERS       |                                       | 330 |
| CLUB CANCELLED                    | 29  |                                            | FAMILY MEMBERS PAYING HALF DUES |                                       | 400 |
| OTHER                             | 143 |                                            |                                 |                                       | 180 |
| TOTAL                             | 175 |                                            |                                 |                                       |     |