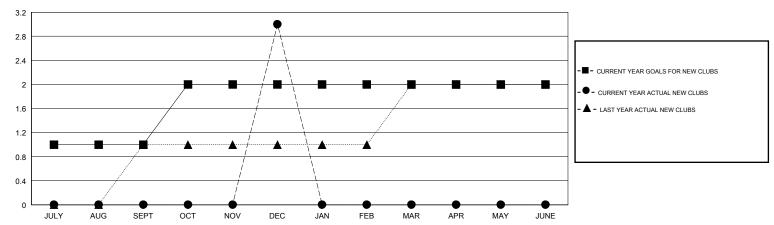

## MONTHLY MEMBERSHIP PROGRESS REPORT

## District 4 L3

GMT: LOCATION CALIFORNIA GMT CA



## GOALS AND ACTUAL NEW CLUBS CUMULATIVE



## GOALS AND ACTUAL MEMBERS CUMULATIVE



| DROPPED CLUBS: 1  DROPPED MEMBERS |     | 29 CLUBS OF 63 ADDED 1 OR MORE NEW MEMBERS | GENDER DISTRIB  MALE  FEMALE    | UTION<br>687 (52.32%)<br>626 (47.68%) |     |
|-----------------------------------|-----|--------------------------------------------|---------------------------------|---------------------------------------|-----|
| DECEASED                          | 3   | CLICK HERE FOR CUMULATIVE MEMBERSHIP DATA  | TOTAL FAMILY UNIT MEMBERS       |                                       | 330 |
| CLUB CANCELLED                    | 29  |                                            | FAMILY MEMBERS PAYING HALF DUES |                                       | 400 |
| OTHER                             | 143 |