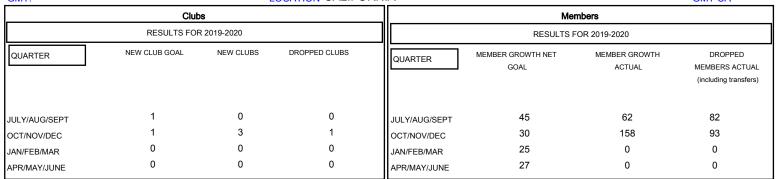

## MONTHLY MEMBERSHIP PROGRESS REPORT

## District 4 L3

GMT: LOCATION CALIFORNIA GMT CA



## GOALS AND ACTUAL NEW CLUBS CUMULATIVE



## GOALS AND ACTUAL MEMBERS CUMULATIVE



| DROPPED CLUBS: 1  DROPPED MEMBERS |     | 29 CLUBS OF 63 ADDED 1 OR MORE NEW MEMBERS | GENDER DISTRIB  MALE  FEMALE    | UTION<br>687 (52.32%)<br>626 (47.68%) |     |
|-----------------------------------|-----|--------------------------------------------|---------------------------------|---------------------------------------|-----|
| DECEASED                          | 3   | CLICK HERE FOR CUMULATIVE MEMBERSHIP DATA  | TOTAL FAMILY UNIT MEMBERS       |                                       | 330 |
| CLUB CANCELLED                    | 29  |                                            | FAMILY MEMBERS PAYING HALF DUES |                                       | 400 |
| OTHER